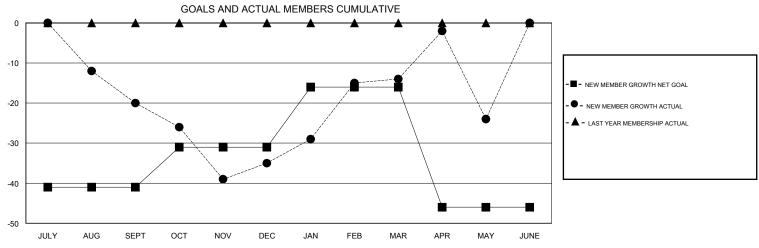

## MONTHLY MEMBERSHIP PROGRESS REPORT

District 13 OH6

Results as of: 5/31/2017

| DROPPED CLUBS: 0  DROPPED MEMBERS |          | 40 CLUBS OF 65 ADDED 1 OR MORE NEW MEMBERS | GENDER DISTRIB  MALE  FEMALE | UTION<br>1,385 (73.51%)<br>499 (26.49%) |     |
|-----------------------------------|----------|--------------------------------------------|------------------------------|-----------------------------------------|-----|
| DECEASED                          | 31       | CLICK HERE FOR CUMULATIVE                  | TOTAL FAMILY UNIT MEMBERS    |                                         | 404 |
| CLUB CANCELLED OTHER              | 0<br>141 | MEMBERSHIP DATA                            | FAMILY MEMBERS PAYING HALF 2 |                                         | 208 |
| TOTAL                             | 172      |                                            |                              |                                         |     |