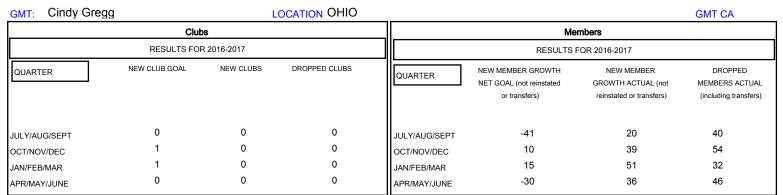

## MONTHLY MEMBERSHIP PROGRESS REPORT

District 13 OH6

Results as of: 5/31/2017

| DROPPED CLUBS: 0  DROPPED MEMBERS |          | 40 CLUBS OF 65 ADDED 1 OR MORE NEW MEMBERS | GENDER DISTRIB  MALE  FEMALE | UTION<br>1,385 (73.51%)<br>499 (26.49%) |     |
|-----------------------------------|----------|--------------------------------------------|------------------------------|-----------------------------------------|-----|
| DECEASED                          | 31       | CLICK HERE FOR CUMULATIVE                  | TOTAL FAMILY UNIT MEMBERS    |                                         | 404 |
| CLUB CANCELLED OTHER              | 0<br>141 | MEMBERSHIP DATA                            | FAMILY MEMBERS PAYING HALF 2 |                                         | 208 |
| TOTAL                             | 172      |                                            |                              |                                         |     |